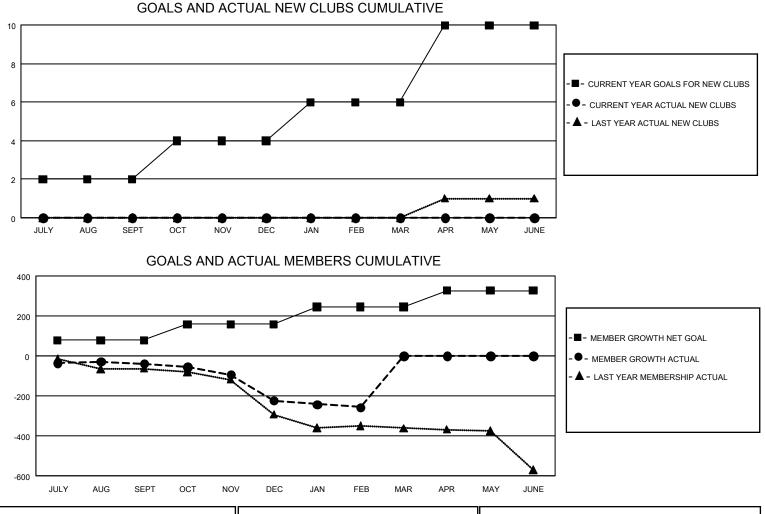

## LOCATION: MISSOURI

GMT: OPEN

GMT CA 1

| Clubs         |               |             |               | Members               |                        |                         |                                                    |  |
|---------------|---------------|-------------|---------------|-----------------------|------------------------|-------------------------|----------------------------------------------------|--|
|               | RESULTS FOR   | R 2019-2020 |               | RESULTS FOR 2019-2020 |                        |                         |                                                    |  |
| QUARTER       | NEW CLUB GOAL | NEW CLUBS   | DROPPED CLUBS | QUARTER MEME          | BER GROWTH NET<br>GOAL | MEMBER GROWTH<br>ACTUAL | DROPPED<br>MEMBERS ACTUAI<br>(including transfers) |  |
| JULY/AUG/SEPT | 6             | 0           | 1             | JULY/AUG/SEPT         | 237                    | 193                     | 210                                                |  |
| OCT/NOV/DEC   | 6             | 0           | 3             | OCT/NOV/DEC           | 240                    | 105                     | 283                                                |  |
| JAN/FEB/MAR   | 6             | 0           | 1             | JAN/FEB/MAR           | 261                    | 95                      | 119                                                |  |
| APR/MAY/JUNE  | 12            | 0           | 0             | APR/MAY/JUNE          | 243                    | 0                       | 0                                                  |  |